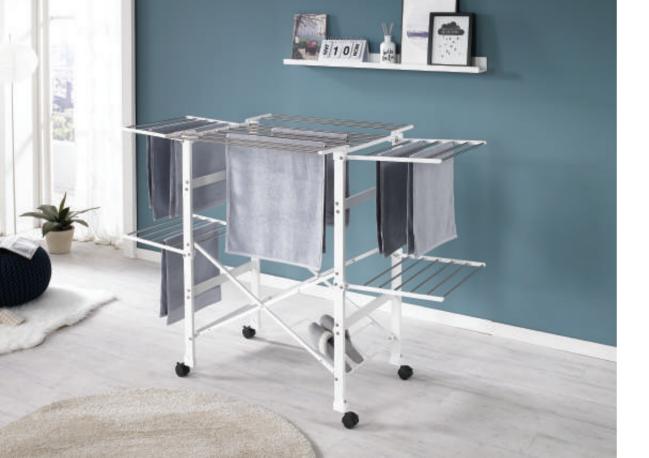

## **BR807 WHITE**

Material ABS / BPVC / Stainless Steel Size 1600 x 830 x 1100 (mm)

#### ADVANTAGE