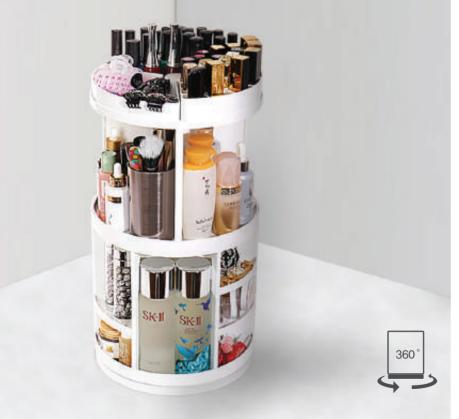

## **COSMAKE DOUBLE COSMETIC ORGANIZER**

Material ABS Size Ø260 x 500 (mm) Color White / Black