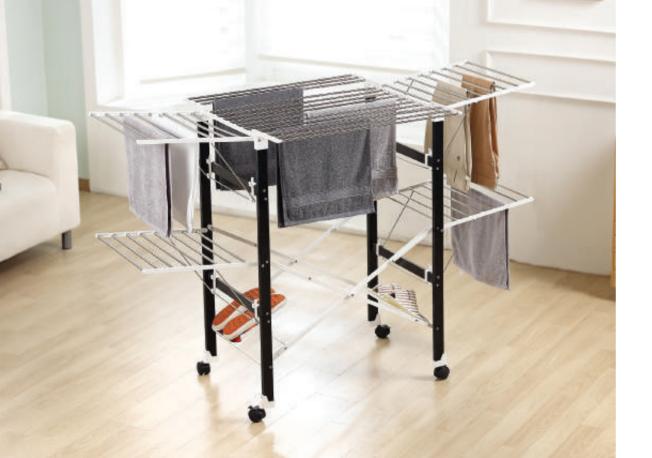

## **BR505**

Material ABS / Stainless Steel Size 1480 x 760 x 1440 (mm)

#### ADVANTAGE