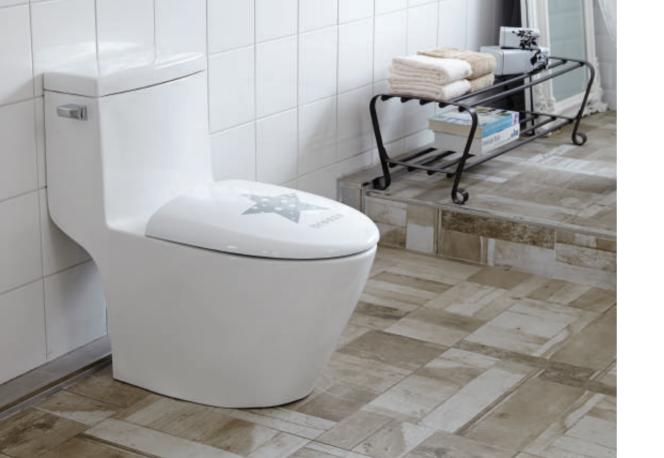

## **DAMPER TOILET SEAT**

Material PP Size 380 x 493 (mm)

ADVANTAGE

NOISELESS