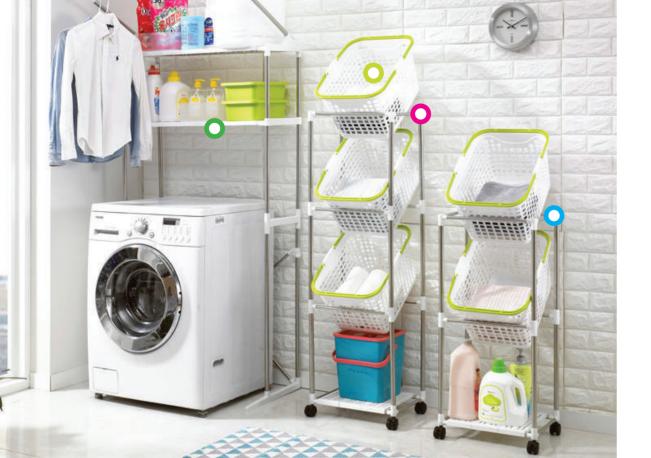

## • CS1001-1

Material ABS / Stainless Steel Size 880 x 670 x 1460 (mm)

## • CS1001-7

Material ABS / Stainless Steel Size 660 x 670 x 1025 (mm)

## • CS1002-1

Material ABS / Stainless Steel Size 880 x 670 x 1460 (mm)

## • CS1004-1

Material ABS / Stainless Steel Size 880 x 670 x 1460 (mm)