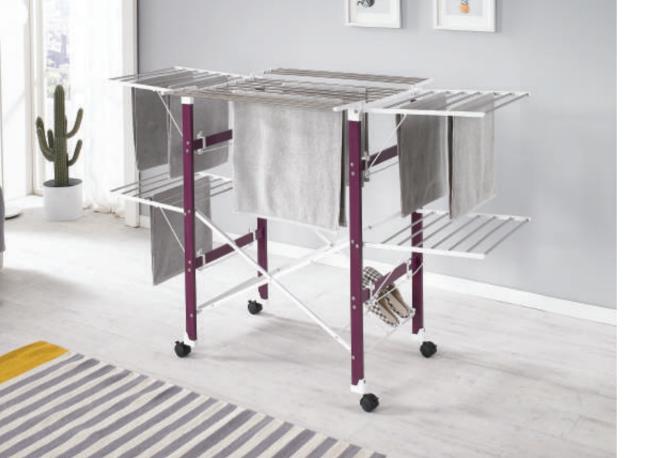

## **BR801 VIOLET**

Material ABS / BPVC / Stainless Steel Size 1440 x 520 x 820 (mm)

#### ADVANTAGE