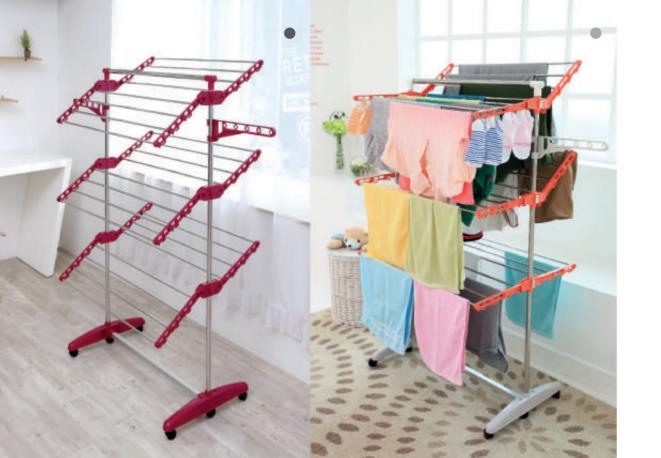

ACK**

Material ABS / BPVC / Stainless Steel Size 1600 x 830 x 1100 (mm)

### ADVANTAGE







## **BR807 WHITE**

Material ABS / BPVC / Stainless Steel Size 1600 x 830 x 1100 (mm)

#### ADVANTAGE







## **BR808 BLACK**

Material ABS / BPVC / Stainless Steel Size 1720 x 830 x 1100 (mm)

### ADVANTAGE







## **BR808 VIOLET**

Material ABS / BPVC / Stainless Steel Size 1720 x 830 x 1100 (mm)

#### ADVANTAGE







## **BR808 PINK**

Material ABS / BPVC / Stainless Steel Size 1720 x 830 x 1100 (mm)

#### ADVANTAGE







## **BR818**

Material ABS / BPVC / Stainless Steel Size 1720 x 830 x 1100 (mm)

#### ADVANTAGE





## 

## • CS1001-1

Material ABS / Stainless Steel Size 880 x 670 x 1460 (mm)

## • CS1001-7

Material ABS / Stainless Steel Size 660 x 670 x 1025 (mm)

## ADVANTAGE







## • CS1002-1

Material ABS / Stainless Steel Size 880 x 670 x 1460 (mm)

## • CS1004-1

Material ABS / Stainless Steel Size 880 x 670 x 1460 (mm)

## ADVANTAGE





## LIVING

## **O** SECOND STAGE OF LAUNDRY STAND

Material ABS / PP / Stainless Steel Size 385 x 295 x 885 (mm)

## **O** THIRD STAGE OF LAUNDRY STAND

Material ABS / PP / Stainless Steel Size 385 x 295 x 1275 (mm)

## **D LAUNDRY BASKET**

Material PP Size 450 x 320 x 270 (mm)

## **O** WASHING MACHINE LATHE

Material ABS / PP / Stainless Steel Size 690 - 970 x 1540 x 300 (mm)







## **SMART HANGER**

Material ABS / Stainless Steel Size 550 - 2010 x 350 x 1660 (mm)

#### ADVANTAGE







## **SMART HANGER**

Material ABS / Stainless Steel Size 500 - 1170 x 350 x 1325 (mm)

### ADVANTAGE





## 

## **DOUBLE CLOTHING