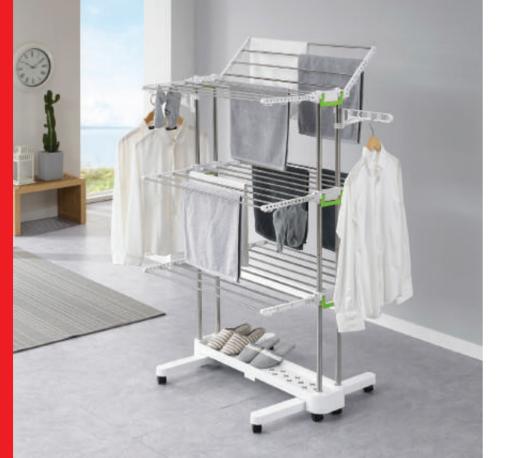

## **BR505**

Material ABS / Stainless Steel Size 1480 x 760 x 1440 (mm)

#### ADVANTAGE