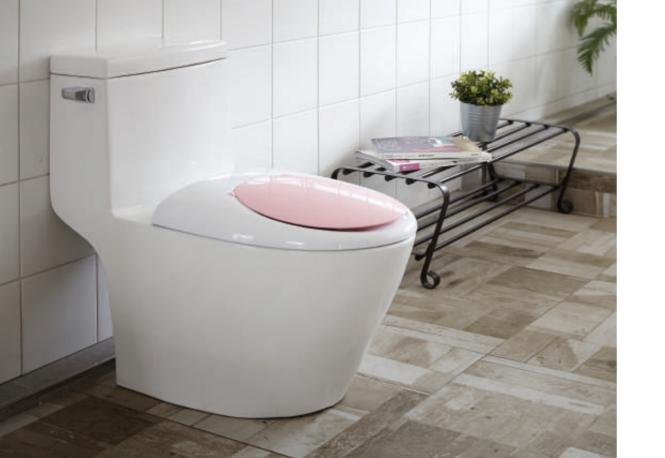

## **DAMPER TOILET SEAT**

Material PP Size 380 x 493 (mm)

ADVANTAGE

NOISELESS