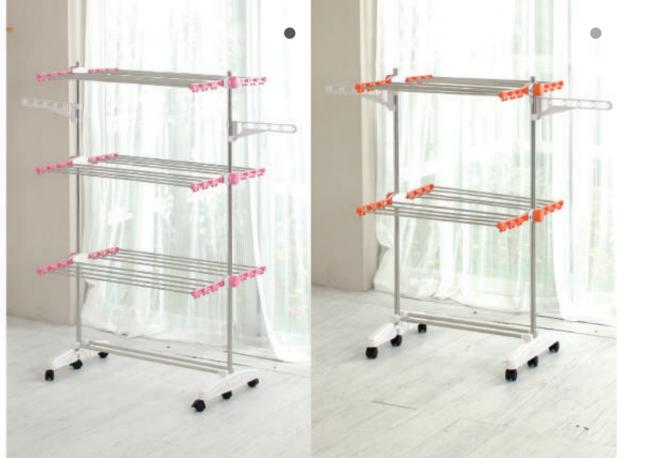

## • CS1001-1

Material ABS / Stainless Steel Size 880 x 670 x 1460 (mm)

## • CS1001-7

Material ABS / Stainless Steel Size 660 x 670 x 1025 (mm)

## ADVANTAGE