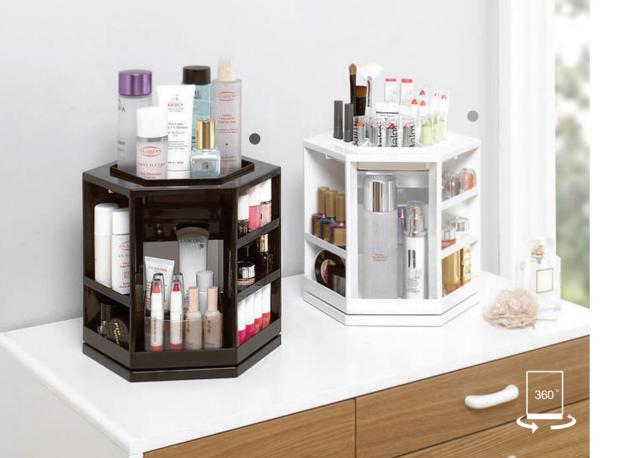

## **COSMAKE SPRUCE**

Material ABS Size 220 x 220 x 370 (mm) Color White / Black / Clear

## **COSMAKE DIAMOND**

Material ABS Size 240 X 280 X 490 (mm) Color White / Black