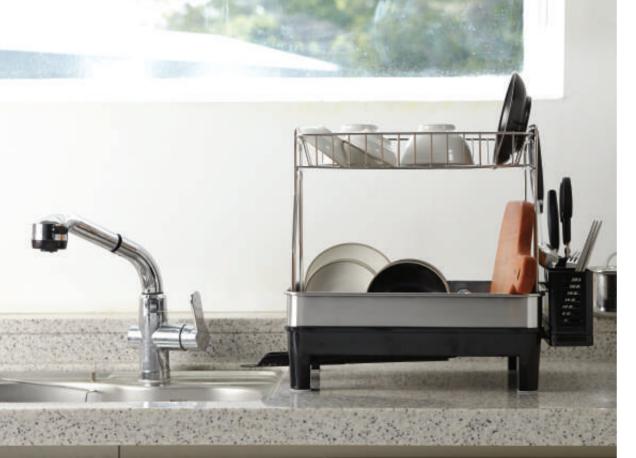

Material ABS / PP / Stainless Steel Size 385 x 295 x 885 (mm)

## **O** THIRD STAGE OF LAUNDRY STAND

Material ABS / PP / Stainless Steel Size 385 x 295 x 1275 (mm)

## **D LAUNDRY BASKET**

Material PP Size 450 x 320 x 270 (mm)

## **O** WASHING MACHINE LATHE

Material ABS / PP / Stainless Steel Size 690 - 970 x 1540 x 300 (mm)







## **SMART HANGER**

Material ABS / Stainless Steel Size 550 - 2010 x 350 x 1660 (mm)

#### ADVANTAGE







## **SMART HANGER**

Material ABS / Stainless Steel Size 500 - 1170 x 350 x 1325 (mm)

### ADVANTAGE





## 

## **DOUBLE CLOTHING RACK**

Material ABS / Stainless Steel Size 710 - 1220 x 530 x 1260 (mm)

#### ADVANTAGE





## 

## **TRIPLE CLOTHING RACK**

Material ABS / Stainless Steel Size 850 - 1530 x 530 x 1450 - 1900 (mm)

#### ADVANTAGE







## **DISH RACK**

Material ABS / Stainless Steel Size 465 x 310 x 405 (mm)





## **DAMPER TOILET SEAT**

Material PP Size 380 x 493 (mm)

ADVANTAGE



NOISELESS





## **DAMPER TOILET SEAT**

Material PP Size 380 x 493 (mm)

ADVANTAGE



NOISELESS







## **COSMAKE EDGE**

Material ABS Size Ø250 X 300 (mm) Color White / Pink





## • COSMAKE HONEY B

Material ABS Size Ø280 x 250 (mm) Color White / Black

## • COSMAKE HONEY A

Material ABS Size Ø280 x 250 (mm) Color White / Black





## **COSMAKE LIPSTICK TRAY**

Material ABS Size 165 x 105 x 325 (mm) Color White / Pink



# LIVING

## • COSMAKE CAROUSEL A

Material ABS Size Ø260 x 250 (mm) Color White / Pink

## • COSMAKE CAROUSEL B

Material ABS Size Ø260 x 250 (mm) Color White / Pink





## **COSMAKE DOUBLE COSMETIC ORGANIZER