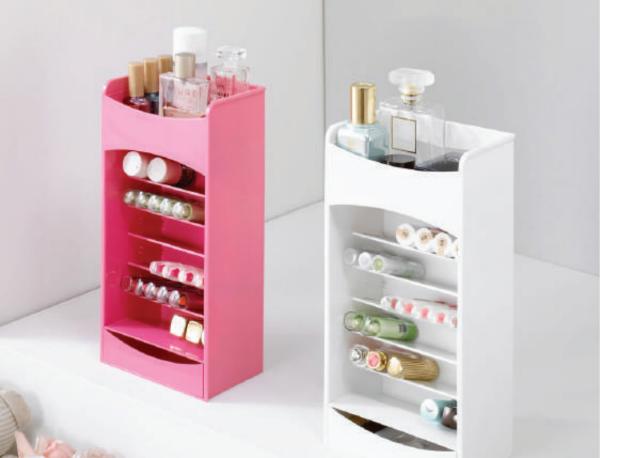

## **COSMAKE LIPSTICK TRAY**

Material ABS Size 165 x 105 x 325 (mm) Color White / Pink