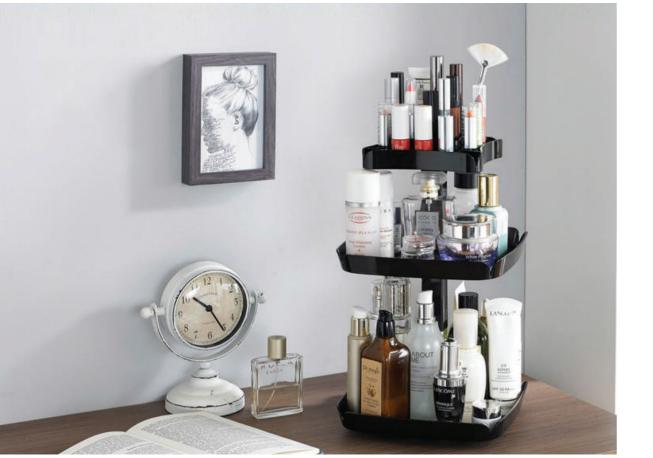

## **COSMAKE SPRUCE**

Material ABS Size 220 x 220 x 370 (mm) Color White / Black / Clear

## **COSMAKE DIAMOND**

Material ABS Size 240 X 280 X 490 (mm) Color White / Black