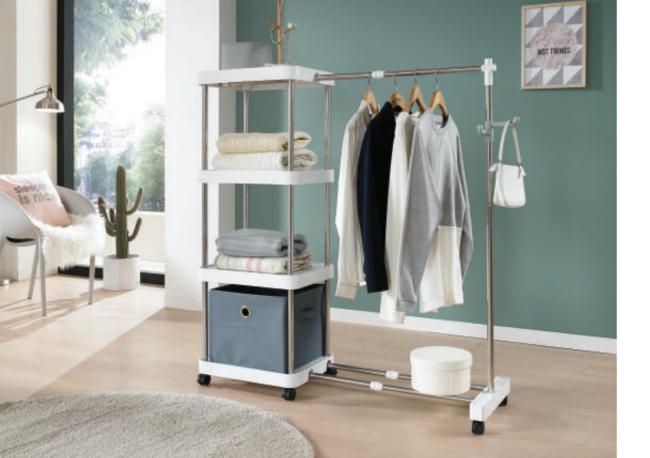

## **DOUBLE CLOTHING RACK**

Material ABS / Stainless Steel Size 710 - 1220 x 530 x 1260 (mm)

#### ADVANTAGE