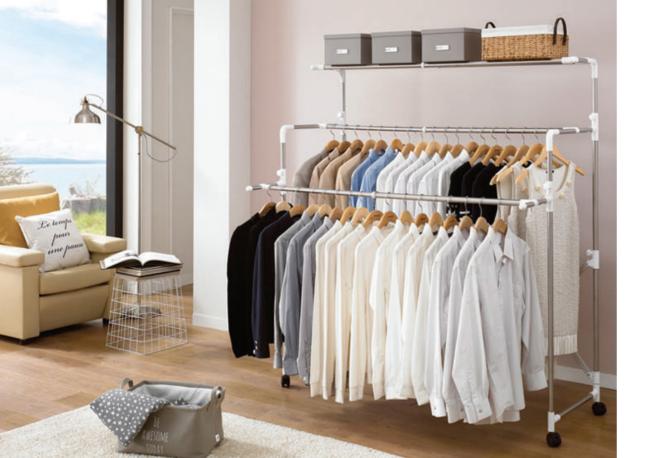

## **SMART HANGER**

Material ABS / Stainless Steel Size 550 - 2010 x 350 x 1660 (mm)

#### ADVANTAGE

## **SMART HANGER**

Material ABS / Stainless Steel Size 500 - 1170 x 350 x 1325 (mm)

### ADVANTAGE