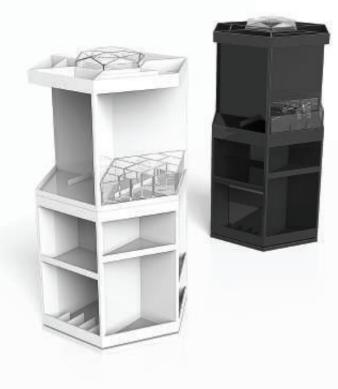

## • COSMAKE CAROUSEL A

Material ABS Size Ø260 x 250 (mm) Color White / Pink

## • COSMAKE CAROUSEL B

Material ABS Size Ø260 x 250 (mm) Color White / Pink