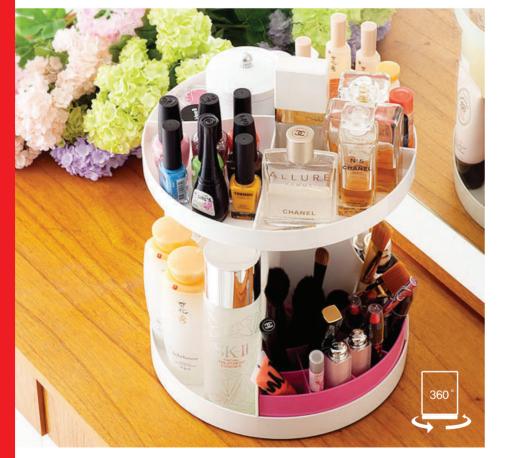

## • COSMAKE CAROUSEL A

Material ABS Size Ø260 x 250 (mm) Color White / Pink

## • COSMAKE CAROUSEL B

Material ABS Size Ø260 x 250 (mm) Color White / Pink