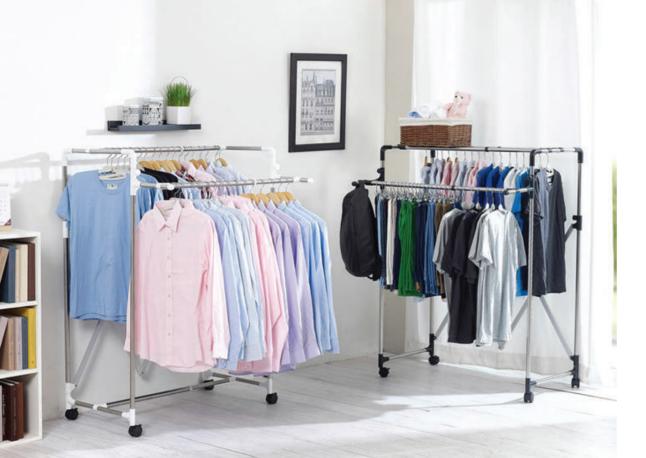

## **DOUBLE CLOTHING RACK**

Material ABS / Stainless Steel Size 710 - 1220 x 530 x 1260 (mm)

#### ADVANTAGE

## **TRIPLE CLOTHING RACK**

Material ABS / Stainless Steel Size 850 - 1530 x 530 x 1450 - 1900 (mm)