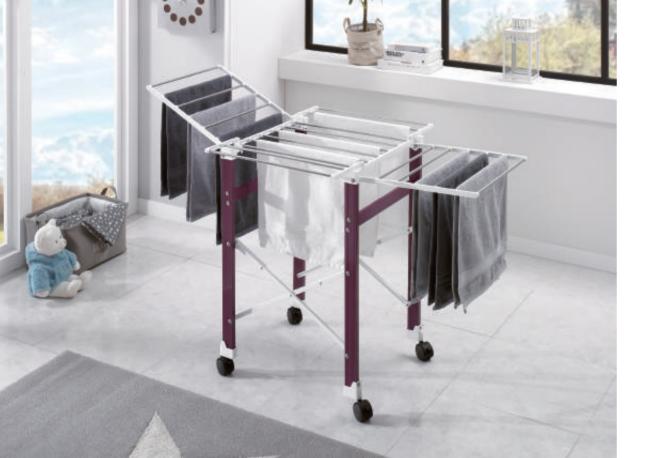

## **BR801 VIOLET**

Material ABS / BPVC / Stainless Steel Size 1440 x 520 x 820 (mm)

#### ADVANTAGE