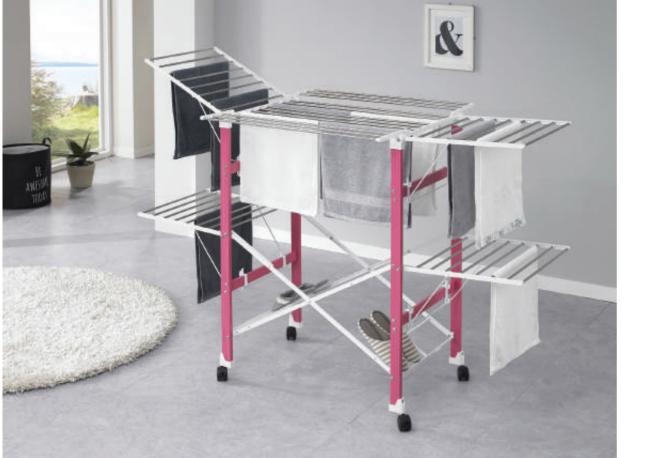

## **BR505**

Material ABS / Stainless Steel Size 1480 x 760 x 1440 (mm)

#### ADVANTAGE