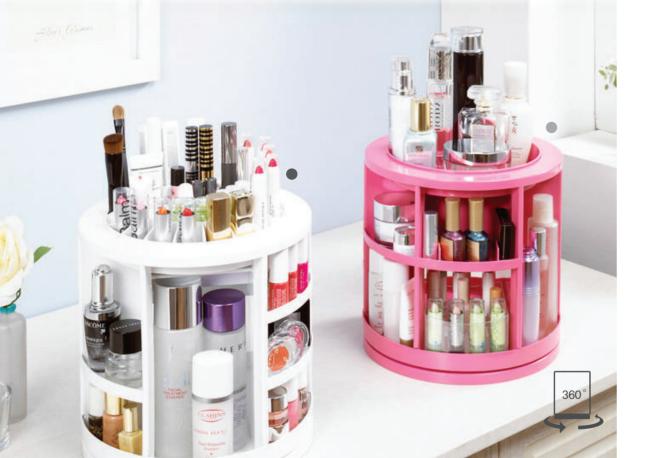

## • COSMAKE CAROUSEL A

Material ABS Size Ø260 x 250 (mm) Color White / Pink

## • COSMAKE CAROUSEL B

Material ABS Size Ø260 x 250 (mm) Color White / Pink