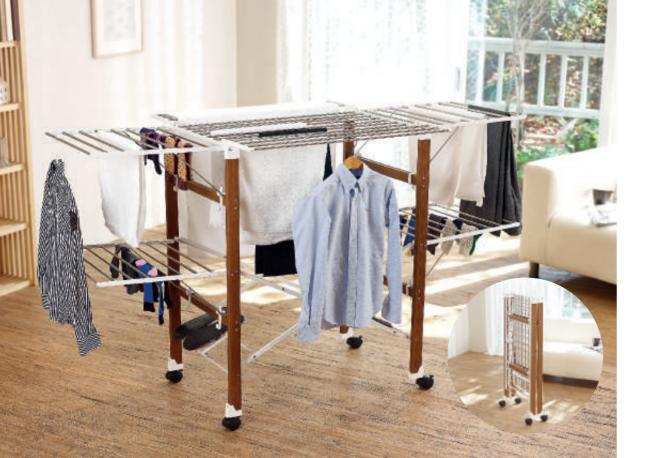

## **BR505**

Material ABS / Stainless Steel Size 1480 x 760 x 1440 (mm)

#### ADVANTAGE