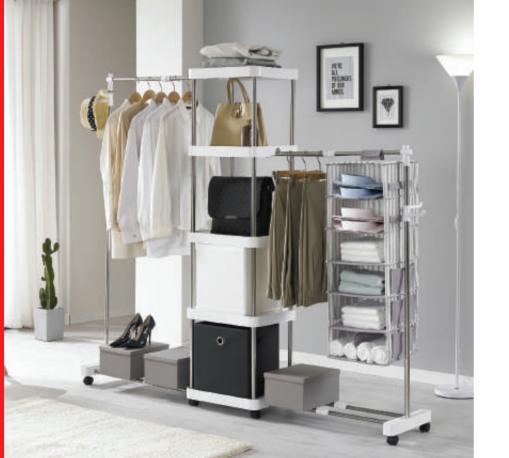

## **DOUBLE CLOTHING RACK**

Material ABS / Stainless Steel Size 710 - 1220 x 530 x 1260 (mm)

#### ADVANTAGE