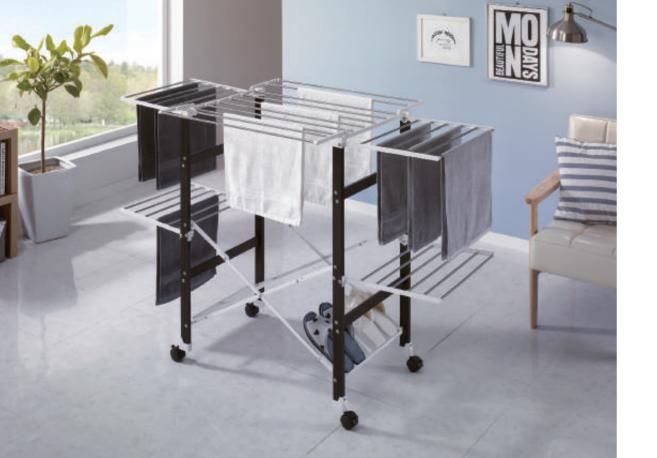

## **BR807 BLACK**

Material ABS / BPVC / Stainless Steel Size 1600 x 830 x 1100 (mm)

### ADVANTAGE